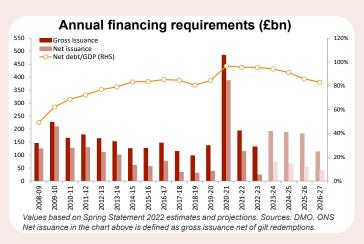

#### **Financing requirements**

| (£bn)                                                           | 2021-22 (October revision) | <b>2021-22 (outturn)</b> † | 2022-23 (April revision) <sup>†</sup> |
|-----------------------------------------------------------------|----------------------------|----------------------------|---------------------------------------|
| CGNCR exc. NRAM, B&B <sup>1</sup> and Network Rail <sup>2</sup> | 157.6                      | 129.2                      | 94.3                                  |
| Gilt redemptions                                                | 79.3                       | 79.3                       | 107.1                                 |
| Planned short-term financing adjustment                         | -58.8                      | -58.8                      | -33.1                                 |
| Gross financing requirement                                     | 178.1                      | 149.7                      | 168.4                                 |
|                                                                 |                            |                            |                                       |
| Less                                                            |                            |                            |                                       |
| Contribution from NS&I                                          | 6.0                        | 4.8                        | 6.0                                   |
| Sale of UK sovereign Sukuk                                      | 0.5                        | 0.5                        | n.a.                                  |
| Other financing items <sup>3</sup>                              | 0.0                        | 6.0                        | 0.7                                   |
| Net financing requirement                                       | 171.6                      | 138.4                      | 161.7                                 |
| Gilt sales                                                      | 194.8                      | 194.7                      | 131.5                                 |
| Change in planned Treasury bill stock                           | -23.2                      | -23.2                      | 30.2                                  |
| DMO net cash position at end of financial year                  | 2.3                        | 35.4                       | 2.3                                   |

Figures may not sum due to rounding †As published on 26 April 2022.

1. Northern Rock Asset Management (NRAM) and Bradford and Bingley (B&B). 2. The Exchequer's requirement for financing £6.5bn of lending to Network Rail was included in the CGNCR in April 2014

3. Includes non-governmental deposits, coinage and Certificates of Tax Deposit, foreign exchange transactions relating to the Exchange Equalisation Account. Prior to publication of the end-year outturn in April each year, this financing item will only comprise estimated revenue from coinage.