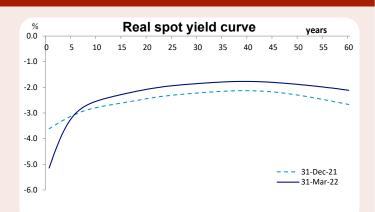

### **Debt Portfolio - Market Value Statistics**

|                                        | 31 December 2021 | 31 March 2022 |                                        | 31 December 2021 | 31 March 2022 |
|----------------------------------------|------------------|---------------|----------------------------------------|------------------|---------------|
| Gross Values                           |                  |               | Net Values                             |                  |               |
| Portfolio market value                 |                  |               | Portfolio market value                 |                  |               |
| Debt portfolio                         | £2,841.87bn      | £2,614.26bn   | Debt portfolio                         | £2,696.35bn      | £2,481.95bn   |
| <ul> <li>Conventional gilts</li> </ul> | £1,916.22bn      | £1,748.44bn   | Conventional gilts                     | £1,780.63bn      | £1,625.90bn   |
| <ul> <li>Index-linked gilts</li> </ul> | £875.17bn        | £829.07bn     | <ul> <li>Index-linked gilts</li> </ul> | £865.24bn        | £819.30bn     |
| Treasury bills                         | £50.49bn         | £36.76bn      | Treasury bills                         | £50.49bn         | £36.76bn      |
| Average portfolio yield                |                  |               | Average portfolio yield                |                  |               |
| <ul> <li>Conventional gilts</li> </ul> | 0.90%            | 1.57%         | Conventional gilts                     | 0.89%            | 1.56%         |
| <ul> <li>Index-linked gilts</li> </ul> | -2.67%           | -2.60%        | <ul> <li>Index-linked gilts</li> </ul> | -2.66%           | -2.59%        |
| Debt portfolio average maturity        | 17.30 years      | 16.69 years   | Debt portfolio average maturity        | 17.36 years      | 16.74 years   |
| Average modified duration              |                  |               | Average modified duration              |                  |               |
| <ul> <li>Conventional gilts</li> </ul> | 12.20 years      | 11.47 years   | Conventional gilts                     | 12.20 years      | 11.46 years   |
| <ul> <li>Index-linked gilts</li> </ul> | 21.29 years      | 20.30 years   | <ul> <li>Index-linked gilts</li> </ul> | 21.41 years      | 20.42 years   |