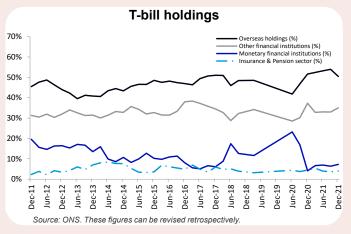

## **Gilt and Treasury Bill Holdings**

| Gilt holdings (£mn, market values)                        | Q1 2021   | Q2 2021   | Q3 2021   | Q4 2021   | Q4 2021 (%) |
|-----------------------------------------------------------|-----------|-----------|-----------|-----------|-------------|
| Insurance companies and pension funds                     | 666,634   | 683,805   | 692,899   | 720,402   | 27.2        |
| Overseas                                                  | 666,346   | 703,651   | 707,806   | 740,997   | 28.0        |
| Bank of England (Asset Purchase Facility)                 | 784,092   | 831,007   | 841,938   | 893,457   | 33.8        |
| Other financial institutions and other                    | 175,704   | 176,514   | 172,006   | 171,208   | 6.5         |
| Monetary financial institutions                           | 116,372   | 117,517   | 109,266   | 113,703   | 4.3         |
| Households and non-profit institutions serving households | 5,180     | 5,220     | 5,172     | 5,220     | 0.2         |
| Local authorities and public corporations                 | 910       | 1,001     | 837       | 809       | 0.0         |
| TOTAL                                                     | 2,415,238 | 2,518,715 | 2,529,924 | 2,645,796 | 100.0       |

Source: ONS. Figures may not sum due to rounding