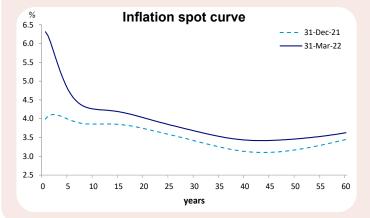

### **Debt Portfolio - Market Value Statistics**

|                                        | 31 December 2021 | 31 March 2022 |                                        | 31 December 2021 | 31 March 2022 |
|----------------------------------------|------------------|---------------|----------------------------------------|------------------|---------------|
| Gross Values                           |                  |               | Net Values                             |                  |               |
| Portfolio market value                 |                  |               | Portfolio market value                 |                  |               |
| Debt portfolio                         | £2,841.87bn      | £2,614.26bn   | Debt portfolio                         | £2,696.35bn      | £2,481.95bn   |
| <ul> <li>Conventional gilts</li> </ul> | £1,916.22bn      | £1,748.44bn   | Conventional gilts                     | £1,780.63bn      | £1,625.90bn   |
| <ul> <li>Index-linked gilts</li> </ul> | £875.17bn        | £829.07bn     | <ul> <li>Index-linked gilts</li> </ul> | £865.24bn        | £819.30bn     |
| Treasury bills                         | £50.49bn         | £36.76bn      | Treasury bills                         | £50.49bn         | £36.76bn      |
| Average portfolio yield                |                  |               | Average portfolio yield                |                  |               |
| <ul> <li>Conventional gilts</li> </ul> | 0.90%            | 1.57%         | Conventional gilts                     | 0.89%            | 1.56%         |
| <ul> <li>Index-linked gilts</li> </ul> | -2.67%           | -2.60%        | <ul> <li>Index-linked gilts</li> </ul> | -2.66%           | -2.59%        |
| Debt portfolio average maturity        | 17.30 years      | 16.69 years   | Debt portfolio average maturity        | 17.36 years      | 16.74 years   |
| Average modified duration              |                  |               | Average modified duration              |                  |               |
| <ul> <li>Conventional gilts</li> </ul> | 12.20 years      | 11.47 years   | Conventional gilts                     | 12.20 years      | 11.46 years   |
| <ul> <li>Index-linked gilts</li> </ul> | 21.29 years      | 20.30 years   | <ul> <li>Index-linked gilts</li> </ul> | 21.41 years      | 20.42 years   |