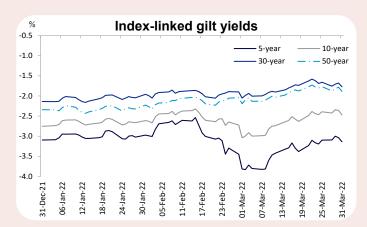

### **Debt Portfolio - Market Value Statistics**

|                                        | 31 December 2021 | 31 March 2022 |                                        | 31 December 2021 | 31 March 2022 |
|----------------------------------------|------------------|---------------|----------------------------------------|------------------|---------------|
| Gross Values                           |                  |               | Net Values                             |                  |               |
| Portfolio market value                 |                  |               | Portfolio market value                 |                  |               |
| Debt portfolio                         | £2,841.87bn      | £2,614.26bn   | Debt portfolio                         | £2,696.35bn      | £2,481.95bn   |
| <ul> <li>Conventional gilts</li> </ul> | £1,916.22bn      | £1,748.44bn   | Conventional gilts                     | £1,780.63bn      | £1,625.90bn   |
| <ul> <li>Index-linked gilts</li> </ul> | £875.17bn        | £829.07bn     | <ul> <li>Index-linked gilts</li> </ul> | £865.24bn        | £819.30bn     |
| Treasury bills                         | £50.49bn         | £36.76bn      | Treasury bills                         | £50.49bn         | £36.76bn      |
| Average portfolio yield                |                  |               | Average portfolio yield                |                  |               |
| <ul> <li>Conventional gilts</li> </ul> | 0.90%            | 1.57%         | Conventional gilts                     | 0.89%            | 1.56%         |
| <ul> <li>Index-linked gilts</li> </ul> | -2.67%           | -2.60%        | <ul> <li>Index-linked gilts</li> </ul> | -2.66%           | -2.59%        |
| Debt portfolio average maturity        | 17.30 years      | 16.69 years   | Debt portfolio average maturity        | 17.36 years      | 16.74 years   |
| Average modified duration              |                  |               | Average modified duration              |                  |               |
| <ul> <li>Conventional gilts</li> </ul> | 12.20 years      | 11.47 years   | Conventional gilts                     | 12.20 years      | 11.46 years   |
| <ul> <li>Index-linked gilts</li> </ul> | 21.29 years      | 20.30 years   | <ul> <li>Index-linked gilts</li> </ul> | 21.41 years      | 20.42 years   |