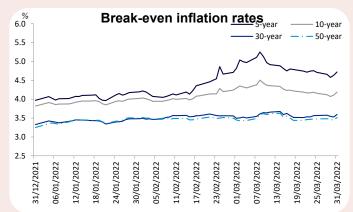

## **Gilt Market**

Turnover figures are based on market values and appear as reported to the DMO by Gilt-edged Market Makers (GEMMs). Professional turnover is defined as turnover with counterparties who are InterDealer Brokers (IDBs), other GEMMs, DMO or Bank of England. Professional turnover volumes do not account for the effect of possible double counting due to trading with IDBs.