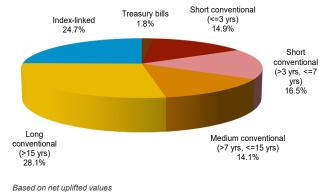

ironment, the effect is to increase the average maturity of the market value calculation.

2. The "net values" category excludes gilts held by the DMO.

3. For debt management purposes. Treasury bills issued for cash management purposes are excluded from the Quarterly Review statistics from June 2016 onwards. More information on T-bill data revisions as well as the complete quarterly debt portfolio history can be found via the 'Data' section of the DMO's website under the 'Gilt Market' link: https://dmo.gov.uk/data/gilt-market/ 4. Data covering conventional gilts for December 2021 and March 2022 in the table above and the first table on page 2 include green gilt sales of £16.1bn; data for September include £10.0bn of green gilts also.

#### Composition of gilt and Treasury bill portfolio



Maturity evolution (years) Debt portfolio Gilt portfolio Conventional Index-linked 24 22 20 18 16 14 12 10 Sep-12 Mar-13 Sep-13 Mar-14 Sep-14 Mar-15 Sep-16 Mar-17 Sep-17 -12 Sep-15 Mar-16 Mar-18 Sep-18 Mar-19 Sep-19 Mar-20 Sep-20 Mar-21 Mar-22 Sep-21 Mar-Based on net uplifted values

#### Evolution of gilt portfolio composition





### **Debt Portfolio - Market Value Statistics**

|                                        | 31 December 2021 | 31 March 2022 |                                        | 31 December 2021 | 31 March 2022 |
|----------------------------------------|------------------|---------------|----------------------------------------|------------------|---------------|
| Gross Values                           |                  |               | Net Values