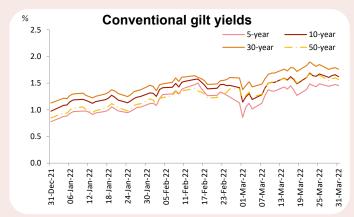

### **Debt Portfolio - Market Value Statistics**

|                                        | 31 December 2021 | 31 March 2022 |                                        | 31 December 2021 | 31 March 2022 |
|----------------------------------------|------------------|---------------|----------------------------------------|------------------|---------------|
| Gross Values                           |                  |               | Net Values                             |                  |               |
| Portfolio market value                 |                  |               | Portfolio market value                 |                  |               |
| Debt portfolio                         | £2,841.87bn      | £2,614.26bn   | Debt portfolio                         | £2,696.35bn      | £2,481.95bn   |
| <ul> <li>Conventional gilts</li> </ul> | £1,916.22bn      | £1,748.44bn   | Conventional gilts                     | £1,780.63bn      | £1,625.90bn   |
| <ul> <li>Index-linked gilts</li> </ul> | £875.17bn        | £829.07bn     | <ul> <li>Index-linked gilts</li> </ul> | £865.24bn        | £819.30bn     |
| Treasury bills                         | £50.49bn         | £36.76bn      | Treasury bills                         | £50.49bn         | £36.76bn      |
| Average portfolio yield                |                  |               | Average portfolio yield                |                  |               |
| <ul> <li>Conventional gilts</li> </ul> | 0.90%            | 1.57%         | Conventional gilts                     | 0.89%            | 1.56%         |
| <ul> <li>Index-linked gilts</li> </ul> | -2.67%           | -2.60%        | <ul> <li>Index-linked gilts</li> </ul> | -2.66%           | -2.59%        |
| Debt portfolio average maturity        | 17.30 years      | 16.69 years   | Debt portfolio average maturity        | 17.36 years      | 16.74 years   |
| Average modified duration              |                  |               | Average modified duration              |                  |               |
| <ul> <li>Conventional gilts</li> </ul> | 12.20 years      | 11.47 years   | Conventional gilts                     | 12.20 years      | 11.46 years   |
| <ul> <li>Index-linked gilts</li> </ul> | 21.29 years      | 20.30 years   | <ul> <li>Index-linked gilts</li> </ul> | 21.41 years      | 20.42 years   |