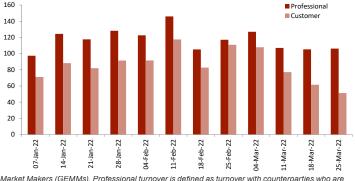

## **Gilt Market**

Turnover figures are based on market values and appear as reported to the DMO by Gilt-edged Market Makers (GEMMs). Professional turnover is defined as turnover with counterparties who are InterDealer Brokers (IDBs), other GEMMs, DMO or Bank of England. Professional turnover volumes do not account for the effect of possible double counting due to trading with IDBs.