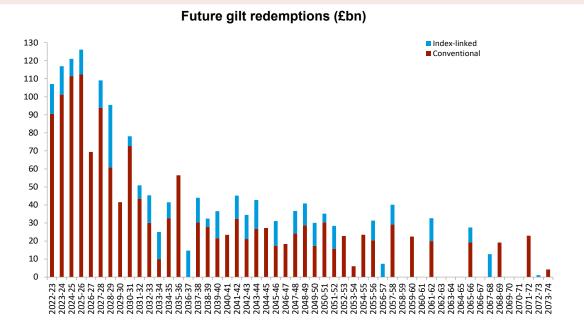

Redemption figures are net of official holdings.

The redemption totals for index-linked gilts in this chart do not reflect the full value of inflation uplift. They are calculated in a way consistent with the formulation of the Government's financing requirement; i.e. that part of the accrued inflation uplift on any redeeming gilts that represents the return to investors is included in the CGNCR in that redemption year, and the remainder is included in the redemption total for the year in which the relevant gilt redeems. More specifically, in cases where an index-linked gilt is re-opened (following an initial issue) any accrued uplift on that gilt that is accrued before the re-opening occurs will be treated as principal (and therefore part of the redemption total). However, any accrued inflation uplift that occurs after the re-opening of the gilt will be treated as a return to the investor and thus will be included within the CGNCR for the year in which the gilt matures.