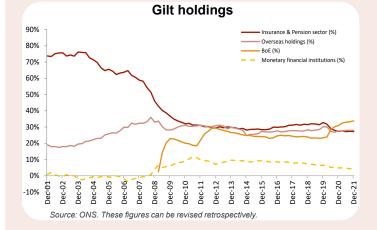

## **Gilt and Treasury Bill Holdings**

| Gilt holdings (£mn, market values)                        | Q1 2021   | Q2 2021   | Q3 2021   | Q4 2021   | Q4 2021 (%) |
|-----------------------------------------------------------|-----------|-----------|-----------|-----------|-------------|
| Insurance companies and pension funds                     | 666,634   | 683,805   | 692,899   | 720,402   | 27.2        |
| Overseas                                                  | 666,346   | 703,651   | 707,806   | 740,997   | 28.0        |
| Bank of England (Asset Purchase Facility)                 | 784,092   | 831,007   | 841,938   | 893,457   | 33.8        |
| Other financial institutions and other                    | 175,704   | 176,514   | 172,006   | 171,208   | 6.5         |
| Monetary financial institutions                           | 116,372   | 117,517   | 109,266   | 113,703   | 4.3         |
| Households and non-profit institutions serving households | 5,180     | 5,220     | 5,172     | 5,220     | 0.2         |
| Local authorities and public corporations                 | 910       | 1,001     | 837       | 809       | 0.0         |
| TOTAL                                                     | 2,415,238 | 2,518,715 | 2,529,924 | 2,645,796 | 100.0       |

Source: ONS. Figures may not sum due to rounding