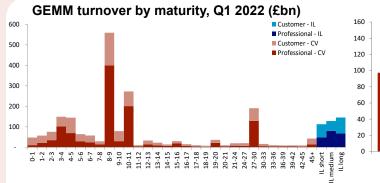

## **Gilt Market**

Turnover figures are based on market values and appear as reported to the DMO by Gilt-edged Market Makers (GEMMs). Professional turnover is defined as turnover with counterparties who are InterDealer Brokers (IDBs), other GEMMs, DMO or Bank of England. Professional turnover volumes do not account for the effect of possible double counting due to trading with IDBs.