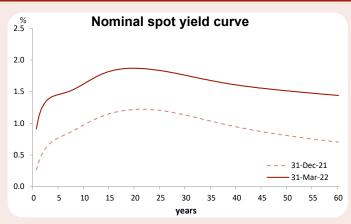

|
| <ul> <li>Index-linked gilts</li> </ul> | -2.67%           | -2.60%        | <ul> <li>Index-linked gilts</li> </ul> | -2.66%           | -2.59%        |
| Debt portfolio average maturity        | 17.30 years      | 16.69 years   | Debt portfolio average maturity        | 17.36 years      | 16.74 years   |
| Average modified duration              |                  |               | Average modified duration              |                  |               |
| <ul> <li>Conventional gilts</li> </ul> | 12.20 years      | 11.47 years   | Conventional gilts                     | 12.20 years      | 11.46 years   |
| <ul> <li>Index-linked gilts</li> </ul> | 21.29 years      | 20.30 years   | <ul> <li>Index-linked gilts</li> </ul> | 21.41 years      | 20.42 years   |

## **Gilt Market**





















Turnover figures are based on market values and appear as reported to the DMO by Gilt-edged Market Makers (GEMMs). Professional turnover is defined as turnover with counterparties who are InterDealer Brokers (IDBs), other GEMMs, DMO or Bank of England. Professional turnover volumes do not account for the effect of possible double counting due to trading with IDBs.

## **Gilt and Treasury Bill Holdings**

| Gilt holdings (£mn, market values)                        | Q1 2021   | Q2 2021   | Q3 2021   | Q4 2021   | Q4 2021 (%) |
|-----------------------------------------------------------|-----------|-----------|-----------|-----------|-------------|
| Insurance companies and pension funds                     | 666,634   | 683,805   | 692,899   | 720,402   | 27.2        |