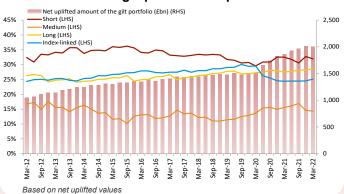

#### Composition of gilt and Treasury bill portfolio

Maturity evolution (years) Debt portfolio Gilt portfolio Conventional Index-linked 24 22 20 18 16 14 12 10 Sep-12 Mar-13 Sep-13 Mar-14 Sep-14 Mar-15 Sep-16 Mar-17 Sep-17 -12 Sep-15 Mar-16 Mar-18 Sep-18 Mar-19 Sep-19 Mar-20 Sep-20 Mar-21 Mar-22 Sep-21 Mar-Based on net uplifted values