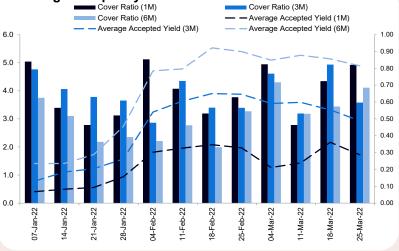

*Treasury Bill Operations**

#### Amount issued at T-bill tenders

| Tender date | 1-month | 3-months | 6-months |
|-------------|---------|----------|----------|
| 07-Jan-22   | £0.5bn  | £0.5bn   | £1.0bn   |
| 14-Jan-22   | £0.5bn  | £0.5bn   | £1.0bn   |
| 21-Jan-22   | £0.5bn  | £0.5bn   | £1.0bn   |
| 28-Jan-22   | £0.5bn  | £0.5bn   | £1.0bn   |
| 04-Feb-22   | £0.5bn  | £0.5bn   | £1.0bn   |
| 11-Feb-22   | £0.5bn  | £0.5bn   | £1.0bn   |
| 18-Feb-22   | £0.5bn  | £0.5bn   | £1.0bn   |
| 25-Feb-22   | £0.5bn  | £0.5bn   | £1.0bn   |
| 04-Mar-22   | £0.5bn  | £0.5bn   | £1.0bn   |
| 11-Mar-22   | £0.5bn  | £0.5bn   | £1.0bn   |
| 18-Mar-22   | £0.5bn  | £0.5bn   | £1.0bn   |
| 25-Mar-22   | £0.5bn  | £0.5bn   | £0.8bn   |

Average accepted yields and cover ratios at T-bill tenders



# Annex A - Gilts in Issue

# A. Conventional gilts in issue on 31 March 2022

|