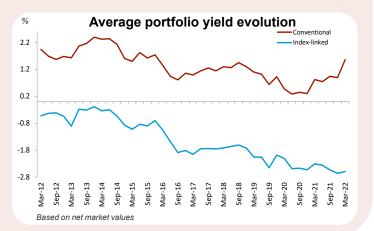

### **Debt Portfolio - Market Value Statistics**

|                                        | 31 December 2021 | 31 March 2022 |                                        | 31 December 2021 | 31 March 2022 |
|----------------------------------------|------------------|---------------|----------------------------------------|------------------|---------------|
| Gross Values                           |                  |               | Net Values                             |                  |               |
| Portfolio market value                 |                  |               | Portfolio market value                 |                  |               |
| Debt portfolio                         | £2,841.87bn      | £2,614.26bn   | Debt portfolio                         | £2,696.35bn      | £2,481.95bn   |
| <ul> <li>Conventional gilts</li> </ul> | £1,916.22bn      | £1,748.44bn   | Conventional gilts                     | £1,780.63bn      | £1,625.90bn   |
| <ul> <li>Index-linked gilts</li> </ul> | £875.17bn        | £829.07bn     | <ul> <li>Index-linked gilts</li> </ul> | £865.24bn        | £819.30bn     |
| Treasury bills                         | £50.49bn         | £36.76bn      | Treasury bills                         | £50.49bn         | £36.76bn      |
| Average portfolio yield                |                  |               | Average portfolio yield                |                  |               |
| <ul> <li>Conventional gilts</li> </ul> | 0.90%            | 1.57%         | Conventional gilts                     | 0.89%            | 1.56%         |
| <ul> <li>Index-linked gilts</li> </ul> | -2.67%           | -2.60%        | <ul> <li>Index-linked gilts</li> </ul> | -2.66%           | -2.59%        |
| Debt portfolio average maturity        | 17.30 years      | 16.69 years   | Debt portfolio average maturity        | 17.36 years      | 16.74 years   |
| Average modified duration              |                  |               | Average modified duration              |                  |               |
| <ul> <li>Conventional gilts</li> </ul> | 12.20 years      | 11.47 years   | Conventional gilts                     | 12.20 years      | 11.46 years   |
| <ul> <li>Index-linked gilts</li> </ul> | 21.29 years      | 20.30 years   | <ul> <li>Index-linked gilts</li> </ul> | 21.41 years      | 20.42 years   |