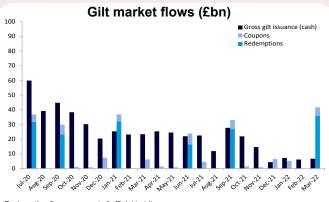

Redemption figures are net of official holdings.

The redemption totals for index-linked gilts in this chart do not reflect the full value of inflation uplift. They are calculated in a way consistent with the formulation of the Government's financing requirement; i.e. that part of the accrued inflation uplift on any redeeming gilts that represents the return to investors is included in the CGNCR in that redemption year, and the remainder is included in the redemption total for the year in which the relevant gilt redeems. More specifically, in cases where an index-linked gilt is re-opened (following an initial issue) any accrued uplift on that gilt that is accrued before the re-opening occurs will be treated as principal (and therefore part of the redemption total). However, any accrued inflation uplift that occurs after the re-opening of the gilt will be treated as a return to the investor and thus will be included within the CGNCR for the year in which the gilt matures.