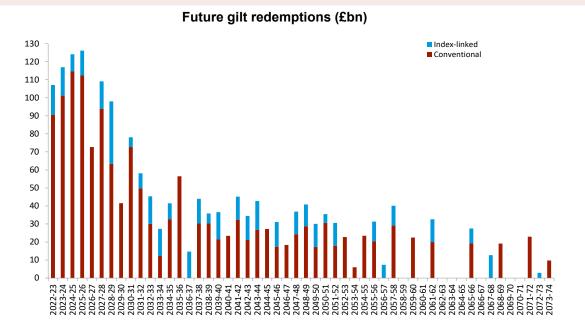

Redemption figures are net of official holdings.

The redemption totals for index-linked gilts in this chart do not reflect the full value of inflation uplift. They are calculated in a way consistent with the formulation of the Government's financing requirement; i.e. that part of the accrued inflation uplift on any redeeming gilts that represents the return to investors is included in the CGNCR in that redemption year, and the remainder is included in the redemption total for the year in which the relevant gilt redeems. More specifically, in cases where an index-linked gilt is re-opened (following an initial issue) any accrued uplift on that gilt that is accrued before the re-opening occurs will be treated as principal (and therefore part of the redemption total). However, any accrued inflation uplift that occurs after the re-opening of the gilt will be treated as a return to the investor and thus will be included within the CGNCR for the year in which the gilt matures.