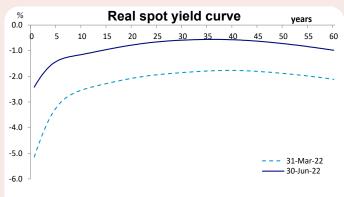

# **Debt Portfolio - Market Value Statistics**

|                                        | 31 March 2022 | 30 June 2022 |                                 | 31 March 2022 | 30 June 2022 |
|----------------------------------------|---------------|--------------|---------------------------------|---------------|--------------|
| Gross Values                           |               |              | Net Values                      |               |              |
| Portfolio market value                 |               |              | Portfolio market value          |               |              |
| Debt portfolio                         | £2,614.26bn   | £2,373.22bn  | Debt portfolio                  | £2,481.95bn   | £2,238.36bn  |
| <ul> <li>Conventional gilts</li> </ul> | £1,748.44bn   | £1,647.31bn  | Conventional gilts              | £1,625.90bn   | £1,521.49bn  |
| <ul> <li>Index-linked gilts</li> </ul> | £829.07bn     | £689.22bn    | Index-linked gilts              | £819.30bn     | £680.17bn    |
| Treasury bills                         | £36.76bn      | £36.69bn     | Treasury bills                  | £36.76bn      | £36.69bn     |
| Average portfolio yield                |               |              | Average portfolio yield         |               |              |
| <ul> <li>Conventional gilts</li> </ul> | 1.57%         | 2.21%        | Conventional gilts              | 1.56%         | 2.20%        |
| <ul> <li>Index-linked gilts</li> </ul> | -2.60%        | -1.36%       | Index-linked gilts              | -2.59%        | -1.36%       |
| Debt portfolio average maturity        | 16.69 years   | 15.18 years  | Debt portfolio average maturity | 16.74 years   | 15.20 years  |
| Average modified duration              |               |              | Average modified duration       |               |              |
| Conventional gilts                     | 11.47 years   | 10.36 years  | Conventional gilts              | 11.46 years   | 10.32 years  |
| <ul> <li>Index-linked gilts</li> </ul> | 20.30 years   | 18.14 years  | Index-linked gilts              | 20.42 years   | 18.27 years  |