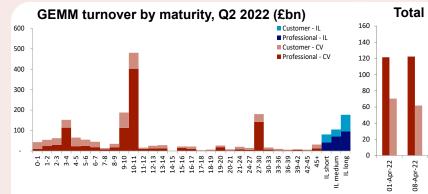

# **Gilt Market**

### Turnover

Turnover figures are based on market values and appear as reported to the DMO by Gilt-edged Market Makers (GEMMs). Professional turnover is defined as turnover with counterparties who are InterDealer Brokers (IDBs), other GEMMs, DMO or Bank of England. Professional turnover volumes do not account for the effect of possible double counting due to trading with IDBs.