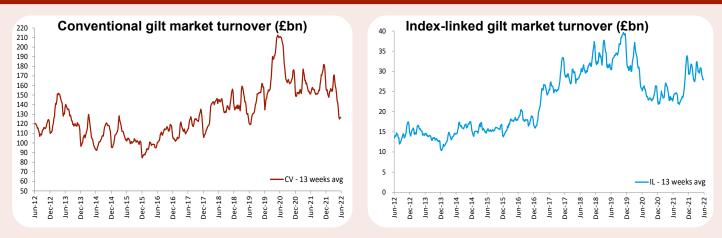

# **Gilt Market**

### Turnover

Turnover figures are based on market values and appear as reported to the DMO by Gilt-edged Market Makers (GEMMs). Professional turnover is defined as turnover with counterparties who are InterDealer Brokers (IDBs), other GEMMs, DMO or Bank of England. Professional turnover volumes do not account for the effect of possible double counting due to trading with IDBs.