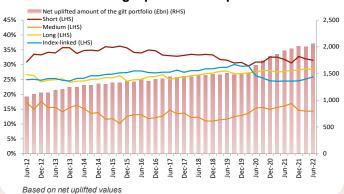

#### Debt portfolio statistics

|                                                     | 30 September 2021 | 31 December 2021 | 31 March 2022 | 30 June 2022 |
|-----------------------------------------------------|-------------------|------------------|---------------|--------------|
| Gross values                                        |                   |                  |               |              |
| Uplifted nominal value of the debt portfolio        | £2,125.40bn       | £2,164.14bn      | £2,140.04bn   | £2,210.83bn  |
| <ul> <li>Conventional gilts<sup>4</sup></li> </ul>  | £1,579.29bn       | £1,614.15bn      | £1,593.13bn   | £1,634.27bn  |
| Index-linked gilts                                  | £486.12bn         | £499.49bn        | £510.10bn     | £539.76bn    |
| • Treasury bills <sup>3</sup>                       | £60.00bn          | £50.50bn         | £36.80bn      | £36.80bn     |
| Average maturity of the debt portfolio <sup>1</sup> | 14.80 years       | 14.70 years      | 14.86 years   | 14.74 years  |
| Gilt portfolio                                      | 15.22 years       | 15.04 years      | 15.12 years   | 14.99 years  |
| Conventional gilts                                  | 14.24 years       | 14.05 years      | 14.20 years   | 14.04 years  |
| Index-linked gilts                                  | 18.42 years       | 18.24 years      | 17.98 years   | 17.87 years  |
| Net values <sup>2</sup>                             |                   |                  |               |              |
| Uplifted nominal value of the debt portfolio        | £2,023.34bn       | £2,061.94bn      | £2,040.48bn   | £2,097.22bn  |
| • Conventional gilts <sup>4</sup>                   | £1,483.40bn       | £1,518.27bn      | £1,499.99bn   | £1,527.26bn  |
| Index-linked gilts                                  | £479.94bn         | £493.17bn        | £503.69bn     | £533.16bn    |
| • Treasury bills <sup>3</sup>                       | £60.00bn          | £50.50bn         | £36.80bn      | £36.80bn     |
| Average maturity of the debt portfolio <sup>1</sup> | 14.80 years       | 14.71 years      | 14.88 years   | 14.77 years  |
| Gilt portfolio                                      | 15.25 years       | 15.07 years      | 15.15 years   | 15.02 years  |
| Conventional gilts                                  | 14.19 years       | 14.01 years      | 14.16 years   | 13.99 years  |
| Index-linked gilts                                  | 18.54 years       | 18.35 years      | 18.10 years   | 17.98 years  |