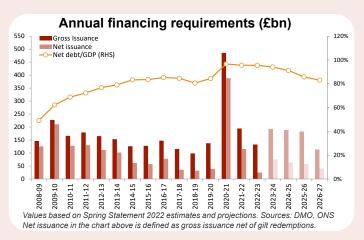

### **Financing Programme**

#### **Financing requirements**

| (£bn)                                                           | 2021-22 (October revision) | 2021-22 (outturn) † | 2022-23 (April revision) <sup>†</sup> |
|-----------------------------------------------------------------|----------------------------|---------------------|---------------------------------------|
| CGNCR exc. NRAM, B&B <sup>1</sup> and Network Rail <sup>2</sup> | 157.6                      | 129.2               | 94.3                                  |
| Gilt redemptions                                                | 79.3                       | 79.3                | 107.1                                 |
| Planned short-term financing adjustment                         | -58.8                      | -58.8               | -33.1                                 |
| Gross financing requirement                                     | 178.1                      | 149.7               | 168.4                                 |
|                                                                 |                            |                     |                                       |
| Less                                                            |                            |                     |                                       |
| Contribution from NS&I                                          | 6.0                        | 4.8                 | 6.0                                   |
| Sale of UK sovereign Sukuk                                      | 0.5                        | 0.5                 | n.a.                                  |
| Other financing items <sup>3</sup>                              | 0.0                        | 6.0                 | 0.7                                   |
| Net financing requirement                                       | 171.6                      | 138.4               | 161.7                                 |
| Gilt sales                                                      | 194.8                      | 194.7               | 131.5                                 |
| Change in planned Treasury bill stock                           | -23.2                      | -23.2               | 30.2                                  |
| DMO net cash position at end of financial year                  | 2.3                        | 35.4                | 2.3                                   |