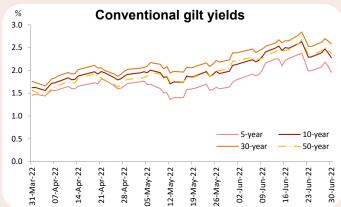

# **Debt Portfolio - Market Value Statistics**

|                                        | 31 March 2022 | 30 June 2022 |                                 | 31 March 2022 | 30 June 2022 |
|----------------------------------------|---------------|--------------|---------------------------------|---------------|--------------|
| Gross Values                           |               |              | Net Values                      |               |              |
| Portfolio market value                 |               |              | Portfolio market value          |               |              |
| Debt portfolio                         | £2,614.26bn   | £2,373.22bn  | Debt portfolio                  | £2,481.95bn   | £2,238.36bn  |
| <ul> <li>Conventional gilts</li> </ul> | £1,748.44bn   | £1,647.31bn  | Conventional gilts              | £1,625.90bn   | £1,521.49bn  |
| <ul> <li>Index-linked gilts</li> </ul> | £829.07bn     | £689.22bn    | Index-linked gilts              | £819.30bn     | £680.17bn    |
| Treasury bills                         | £36.76bn      | £36.69bn     | Treasury bills                  | £36.76bn      | £36.69bn     |
| Average portfolio yield                |               |              | Average portfolio yield         |               |              |
| <ul> <li>Conventional gilts</li> </ul> | 1.57%         | 2.21%        | Conventional gilts              | 1.56%         | 2.20%        |
| <ul> <li>Index-linked gilts</li> </ul> | -2.60%        | -1.36%       | Index-linked gilts              | -2.59%        | -1.36%       |
| Debt portfolio average maturity        | 16.69 years   | 15.18 years  | Debt portfolio average maturity | 16.74 years   | 15.20 years  |
| Average modified duration              |               |              | Average modified duration       |               |              |
| Conventional gilts                     | 11.47 years   | 10.36 years  | Conventional gilts              | 11.46 years   | 10.32 years  |
| <ul> <li>Index-linked gilts</li> </ul> | 20.30 years   | 18.14 years  | Index-linked gilts              | 20.42 years   | 18.27 years  |