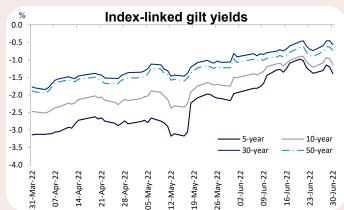

# **Gilt Market**

### Turnover

Turnover figures are based on market values and appear as reported to the DMO by Gilt-edged Market Makers (GEMMs). Professional turnover is defined as turnover with counterparties who are InterDealer Brokers (IDBs), other GEMMs, DMO or Bank of England. Professional turnover volumes do not account for the effect of possible double counting due to trading with IDBs.