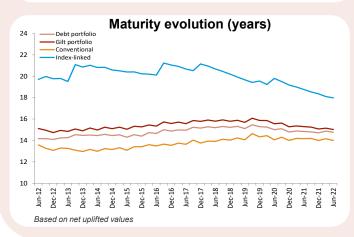

#### Debt portfolio statistics

|                                                     | 30 September 2021 | 31 December 2021 | 31 March 2022 | 30 June 2022 |
|-----------------------------------------------------|-------------------|------------------|---------------|--------------|
| Gross values                                        |                   |                  |               |              |
| Uplifted nominal value of the debt portfolio        | £2,125.40bn       | £2,164.14bn      | £2,140.04bn   | £2,210.83bn  |
| <ul> <li>Conventional gilts<sup>4</sup></li> </ul>  | £1,579.29bn       | £1,614.15bn      | £1,593.13bn   | £1,634.27bn  |
| Index-linked gilts                                  | £486.12bn         | £499.49bn        | £510.10bn     | £539.76bn    |
| • Treasury bills <sup>3</sup>                       | £60.00bn          | £50.50bn         | £36.80bn      | £36.80bn     |
| Average maturity of the debt portfolio <sup>1</sup> | 14.80 years       | 14.70 years      | 14.86 years   | 14.74 years  |
| Gilt portfolio                                      | 15.22 years       | 15.04 years      | 15.12 years   | 14.99 years  |
| Conventional gilts                                  | 14.24 years       | 14.05 years      | 14.20 years   | 14.04 years  |
| Index-linked gilts                                  | 18.42 years       | 18.24 years      | 17.98 years   | 17.87 years  |
| Net values <sup>2</sup>                             |                   |                  |               |              |
| Uplifted nominal value of the debt portfolio        | £2,023.34bn       | £2,061.94bn      | £2,040.48bn   | £2,097.22bn  |
| • Conventional gilts <sup>4</sup>                   | £1,483.40bn       | £1,518.27bn      | £1,499.99bn   | £1,527.26bn  |
| Index-linked gilts                                  | £479.94bn         | £493.17bn        | £503.69bn     | £533.16bn    |
| • Treasury bills <sup>3</sup>                       | £60.00bn          | £50.50bn         | £36.80bn      | £36.80bn     |
| Average maturity of the debt portfolio <sup>1</sup> | 14.80 years       | 14.71 years      | 14.88 years   | 14.77 years  |
| Gilt portfolio                                      | 15.25 years       | 15.07 years      | 15.15 years   | 15.02 years  |
| Conventional gilts                                  | 14.19 years       | 14.01 years      | 14.16 years   | 13.99 years  |
| Index-linked gilts                                  | 18.54 years       | 18.35 years      | 18.10 years   | 17.98 years  |