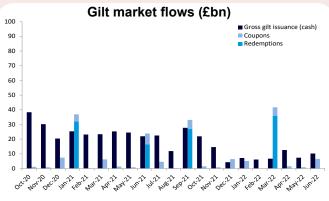

### **Financing Programme**

#### **Financing requirements**

| (£bn)                                                           | 2021-22 (October revision) | 2021-22 (outturn) † | 2022-23 (April revision) <sup>†</sup> |
|-----------------------------------------------------------------|----------------------------|---------------------|---------------------------------------|
| CGNCR exc. NRAM, B&B <sup>1</sup> and Network Rail <sup>2</sup> | 157.6                      | 129.2               | 94.3                                  |
| Gilt redemptions                                                | 79.3                       | 79.3                | 107.1                                 |
| Planned short-term financing adjustment                         | -58.8                      | -58.8               | -33.1                                 |
| Gross financing requirement                                     | 178.1                      | 149.7               | 168.4                                 |
|                                                                 |                            |                     |                                       |
| Less                                                            |                            |                     |                                       |
| Contribution from NS&I                                          | 6.0                        | 4.8                 | 6.0                                   |
| Sale of UK sovereign Sukuk                                      | 0.5                        | 0.5                 | n.a.                                  |
| Other financing items <sup>3</sup>                              | 0.0                        | 6.0                 | 0.7                                   |
| Net financing requirement                                       | 171.6                      | 138.4               | 161.7                                 |
| Gilt sales                                                      | 194.8                      | 194.7               | 131.5                                 |
| Change in planned Treasury bill stock                           | -23.2                      | -23.2               | 30.2                                  |
| DMO net cash position at end of financial year                  | 2.3                        | 35.4                | 2.3                                   |