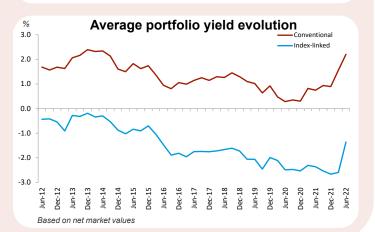

# **Debt Portfolio - Market Value Statistics**

|                                        | 31 March 2022 | 30 June 2022 |                                 | 31 March 2022 | 30 June 2022 |
|----------------------------------------|---------------|--------------|---------------------------------|---------------|--------------|
| Gross Values                           |               |              | Net Values                      |               |              |
| Portfolio market value                 |               |              | Portfolio market value          |               |              |
| Debt portfolio                         | £2,614.26bn   | £2,373.22bn  | Debt portfolio                  | £2,481.95bn   | £2,238.36bn  |
| <ul> <li>Conventional gilts</li> </ul> | £1,748.44bn   | £1,647.31bn  | Conventional gilts              | £1,625.90bn   | £1,521.49bn  |
| <ul> <li>Index-linked gilts</li> </ul> | £829.07bn     | £689.22bn    | Index-linked gilts              | £819.30bn     | £680.17bn    |
| Treasury bills                         | £36.76bn      | £36.69bn     | Treasury bills                  | £36.76bn      | £36.69bn     |
| Average portfolio yield                |               |              | Average portfolio yield         |               |              |
| <ul> <li>Conventional gilts</li> </ul> | 1.57%         | 2.21%        | Conventional gilts              | 1.56%         | 2.20%        |
| <ul> <li>Index-linked gilts</li> </ul> | -2.60%        | -1.36%       | Index-linked gilts              | -2.59%        | -1.36%       |
| Debt portfolio average maturity        | 16.69 years   | 15.18 years  | Debt portfolio average maturity | 16.74 years   | 15.20 years  |
| Average modified duration              |               |              | Average modified duration       |               |              |
| Conventional gilts                     | 11.47 years   | 10.36 years  | Conventional gilts              | 11.46 years   | 10.32 years  |
| <ul> <li>Index-linked gilts</li> </ul> | 20.30 years   | 18.14 years  | Index-linked gilts              | 20.42 years   | 18.27 years  |