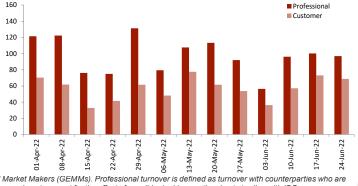

# **Gilt and Treasury Bill Holdings**

| Gilt holdings (£mn, market values)                        | Q2 2021   | Q3 2021   | Q4 2021   | Q1 2022   | Q1 2022 (%) |
|-----------------------------------------------------------|-----------|-----------|-----------|-----------|-------------|
| Insurance companies and pension funds                     | 683,805   | 692,899   | 720,402   | 673,089   | 27.5        |
| Overseas                                                  | 703,651   | 707,806   | 740,997   | 716,688   | 29.3        |
| Bank of England (Asset Purchase Facility)                 | 831,007   | 841,938   | 893,457   | 804,496   | 32.9        |
| Other financial institutions and other                    | 176,514   | 172,006   | 171,208   | 129,586   | 5.3         |
| Monetary financial institutions                           | 117,517   | 109,266   | 113,703   | 114,196   | 4.7         |
| Households and non-profit institutions serving households | 5,220     | 5,172     | 5,220     | 4,913     | 0.2         |
| Local authorities and public corporations                 | 1,001     | 837       | 809       | 851       | 0.0         |
| TOTAL                                                     | 2,518,715 | 2,529,924 | 2,645,796 | 2,443,819 | 100.0       |

Source: ONS. Figures may not sum due to rounding