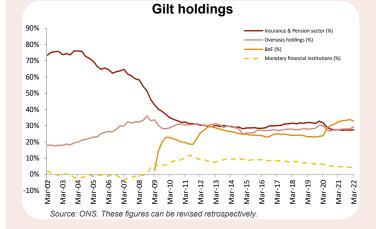

# **Gilt and Treasury Bill Holdings**

| Gilt holdings (£mn, market values)                        | Q2 2021   | Q3 2021   | Q4 2021   | Q1 2022   | Q1 2022 (%) |
|-----------------------------------------------------------|-----------|-----------|-----------|-----------|-------------|
| Insurance companies and pension funds                     | 683,805   | 692,899   | 720,402   | 673,089   | 27.5        |
| Overseas                                                  | 703,651   | 707,806   | 740,997   | 716,688   | 29.3        |
| Bank of England (Asset Purchase Facility)                 | 831,007   | 841,938   | 893,457   | 804,496   | 32.9        |
| Other financial institutions and other                    | 176,514   | 172,006   | 171,208   | 129,586   | 5.3         |
| Monetary financial institutions                           | 117,517   | 109,266   | 113,703   | 114,196   | 4.7         |
| Households and non-profit institutions serving households | 5,220     | 5,172     | 5,220     | 4,913     | 0.2         |
| Local authorities and public corporations                 | 1,001     | 837       | 809       | 851       | 0.0         |
| TOTAL                                                     | 2,518,715 | 2,529,924 | 2,645,796 | 2,443,819 | 100.0       |

Source: ONS. Figures may not sum due to rounding