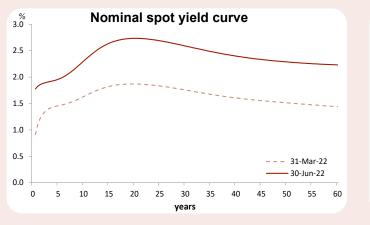

# **Debt Portfolio - Market Value Statistics**

|                                        | 31 March 2022 | 30 June 2022 |                                 | 31 March 2022 | 30 June 2022 |
|----------------------------------------|---------------|--------------|---------------------------------|---------------|--------------|
| Gross Values                           |               |              | Net Values                      |               |              |
| Portfolio market value                 |               |              | Portfolio market value          |               |              |
| Debt portfolio                         | £2,614.26bn   | £2,373.22bn  | Debt portfolio                  | £2,481.95bn   | £2,238.36bn  |
| <ul> <li>Conventional gilts</li> </ul> | £1,748.44bn   | £1,647.31bn  | Conventional gilts              | £1,625.90bn   | £1,521.49bn  |
| <ul> <li>Index-linked gilts</li> </ul> | £829.07bn     | £689.22bn    | Index-linked gilts              | £819.30bn     | £680.17bn    |
| Treasury bills                         | £36.76bn      | £36.69bn     | Treasury bills                  | £36.76bn      | £36.69bn     |
| Average portfolio yield                |               |              | Average portfolio yield         |               |              |
| <ul> <li>Conventional gilts</li> </ul> | 1.57%         | 2.21%        | Conventional gilts              | 1.56%         | 2.20%        |
| <ul> <li>Index-linked gilts</li> </ul> | -2.60%        | -1.36%       | Index-linked gilts              | -2.59%        | -1.36%       |
| Debt portfolio average maturity        | 16.69 years   | 15.18 years  | Debt portfolio average maturity | 16.74 years   | 15.20 years  |
| Average modified duration              |               |              | Average modified duration       |               |              |
| Conventional gilts                     | 11.47 years   | 10.36 years  | Conventional gilts              | 11.46 years   | 10.32 years  |
| <ul> <li>Index-linked gilts</li> </ul> | 20.30 years   | 18.14 years  | Index-linked gilts              | 20.42 years   | 18.27 years  |