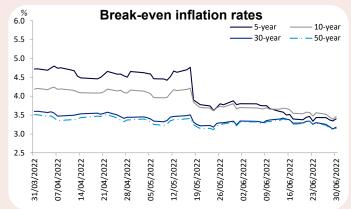

# **Gilt Market**

### Turnover

Turnover figures are based on market values and appear as reported to the DMO by Gilt-edged Market Makers (GEMMs). Professional turnover is defined as turnover with counterparties who are InterDealer Brokers (IDBs), other GEMMs, DMO or Bank of England. Professional turnover volumes do not account for the effect of possible double counting due to trading with IDBs.