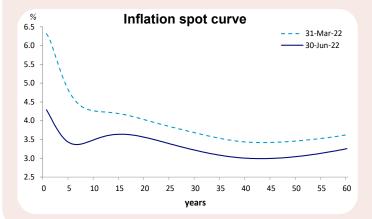

# **Debt Portfolio - Market Value Statistics**

|                                        | 31 March 2022 | 30 June 2022 |                                 | 31 March 2022 | 30 June 2022 |
|----------------------------------------|---------------|--------------|---------------------------------|---------------|--------------|
| Gross Values                           |               |              | Net Values                      |               |              |
| Portfolio market value                 |               |              | Portfolio market value          |               |              |
| Debt portfolio                         | £2,614.26bn   | £2,373.22bn  | Debt portfolio                  | £2,481.95bn   | £2,238.36bn  |
| <ul> <li>Conventional gilts</li> </ul> | £1,748.44bn   | £1,647.31bn  | Conventional gilts              | £1,625.90bn   | £1,521.49bn  |
| <ul> <li>Index-linked gilts</li> </ul> | £829.07bn     | £689.22bn    | Index-linked gilts              | £819.30bn     | £680.17bn    |
| Treasury bills                         | £36.76bn      | £36.69bn     | Treasury bills                  | £36.76bn      | £36.69bn     |
| Average portfolio yield                |               |              | Average portfolio yield         |               |              |
| <ul> <li>Conventional gilts</li> </ul> | 1.57%         | 2.21%        | Conventional gilts              | 1.56%         | 2.20%        |
| <ul> <li>Index-linked gilts</li> </ul> | -2.60%        | -1.36%       | Index-linked gilts              | -2.59%        | -1.36%       |
| Debt portfolio average maturity        | 16.69 years   | 15.18 years  | Debt portfolio average maturity | 16.74 years   | 15.20 years  |
| Average modified duration              |               |              | Average modified duration       |               |              |
| Conventional gilts                     | 11.47 years   | 10.36 years  | Conventional gilts              | 11.46 years   | 10.32 years  |
| <ul> <li>Index-linked gilts</li> </ul> | 20.30 years   | 18.14 years  | Index-linked gilts              | 20.42 years   | 18.27 years  |