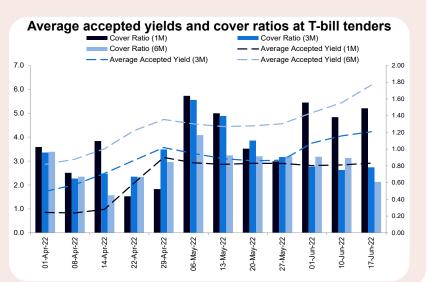

# **Treasury Bill Operations**

## Amount issued at T-bill tenders

| Tender date | 1-month | 3-months | 6-months |
|-------------|---------|----------|----------|
| 01-Apr-22   | £0.5bn  | £0.5bn   | £1.0bn   |
| 08-Apr-22   | £0.5bn  | £1.0bn   | £1.0bn   |
| 14-Apr-22   | £0.5bn  | £1.0bn   | £1.5bn   |
| 22-Apr-22   | £1.0bn  | £1.0bn   | £1.5bn   |
| 29-Apr-22   | £1.0bn  | £1.0bn   | £1.5bn   |
| 06-May-22   | £0.5bn  | £0.5bn   | £1.0bn   |
| 13-May-22   | £0.5bn  | £0.5bn   | £1.0bn   |
| 20-May-22   | £0.5bn  | £0.5bn   | £1.0bn   |
| 27-May-22   | £0.5bn  | £0.5bn   | £1.0bn   |
| 01-Jun-22   | £0.5bn  | £0.5bn   | £1.0bn   |
| 10-Jun-22   | £0.5bn  | £1.0bn   | £1.0bn   |
| 17-Jun-22   | £0.5bn  | £1.0bn   | £1.0bn   |
| 24-Jun-22   | £0.5bn  | £1.0bn   | £1.0bn   |