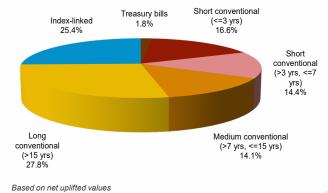

rity of the market value calculation.

2. The "net values" category excludes gilts held by the DMO.

3. For debt management purposes. Treasury bills issued for cash management purposes are excluded from the Quarterly Review statistics from June 2016 onwards. More information on T-bill data revisions as well as the complete quarterly debt portfolio history can be found via the 'Data' section of the DMO's website under the 'Gilt Market' link: https://dmo.gov.uk/data/gilt-market/ 4. Data covering conventional gilts for June 2022 in the table above and the first table on page 2 include green gilt sales of £18.1bn. The respective data for December 2021 and March 2022 include gilt green gilt sales of £16.1bn and for September 2021, £10.0bn.

#### Composition of gilt and Treasury bill portfolio











# **Debt Portfolio - Market Value Statistics**

|                                        | 31 March 2022 | 30 June 2022 |                                 | 31 March 2022 | 30 June 2022 |
|----------------------------------------|---------------|--------------|---------------------------------|---------------|--------------|
| Gross Values                           |               |              | Net Values                      |               |              |
| Portfolio market value                 |               |              | Portfolio market value          |               |              |
| Debt portfolio                         | £2,614.26bn   | £2,373.22bn  | Debt portfolio                  | £2,481.95bn   | £2,238.36bn  |
| <ul> <li>Conventional gilts</li> </ul> | £1,7