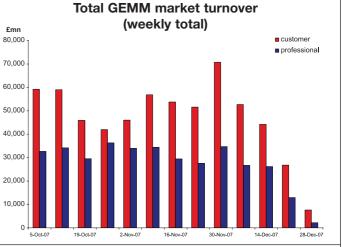

Average daily volume of the long gilt futures contract and open interest\*\*

\*Professional Turnover is defined as turnover with counterparties who are Broker Dealers (BDLs), other Gilt-edged Market Makers (GEMMs), DMO or Bank of England. Customers are all others (including businesses with related entities).