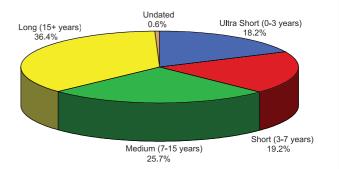

# Composition of debt portfolio (uplifted nominal value)\* Debt portfolio maturity split (uplifted nominal value)\*

Source: ONS. These figures can be revised retrospectively

\* Figures in the pie charts may not sum due to rounding.

\*\* Repo position.