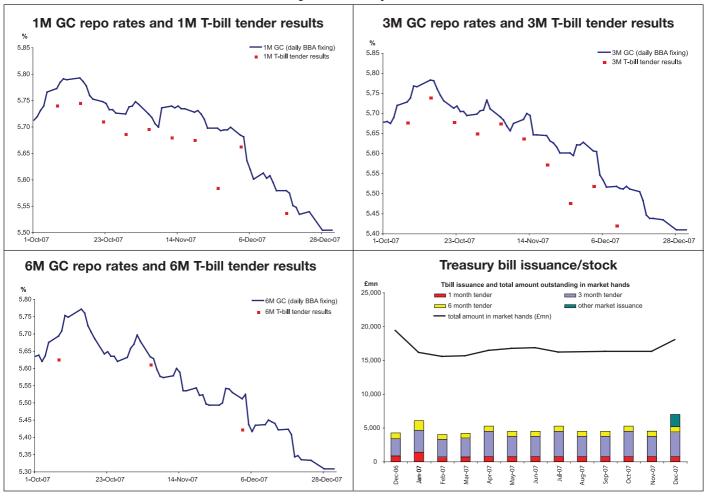

12,759           16,918           19,368           15,721           13,844           7,634 | Holdings           280           359           530           636           451           494           347           466           DMO/CRND*           Holdings           50           29           9           12           0           23           11           5           2 |

It is assumed that double-dated issues (which have not been called) currently trading above par will be redeemed at the first maturity date. \* Includes holdings by the Commissioners for the Reduction of the National Debt (CRND) and the DMO, but excludes holdings by local authorities, public corporations and the Bank of England.

See page 8 for updated amounts in issue following the creation of collateral on 16 January 2008.



### Treasury bill tender results Q4 2007

| Tender date     | Tender amount (£mn) | Average yield (%) | Average price (£) | Cover | Yield tail (bp) |
|-----------------|---------------------|-------------------|-------------------|-------|-----------------|
| 1 month T-bills |                     |                   |                   |       |                 |
| 05-Oct-2007     | 500                 | 5.7400            | 99.5616           | 7.74  | 1               |
| 12-Oct-2007     | 500                 | 5.7450            | 99.5612           | 5.07  | 1               |
| 19-Oct-2007     | 500                 | 5.7098            | 99.5639           | 6.34  | 1               |
| 26-Oct-2007     | 500                 | 5.6858            | 99.5657           | 3.66  | 1               |