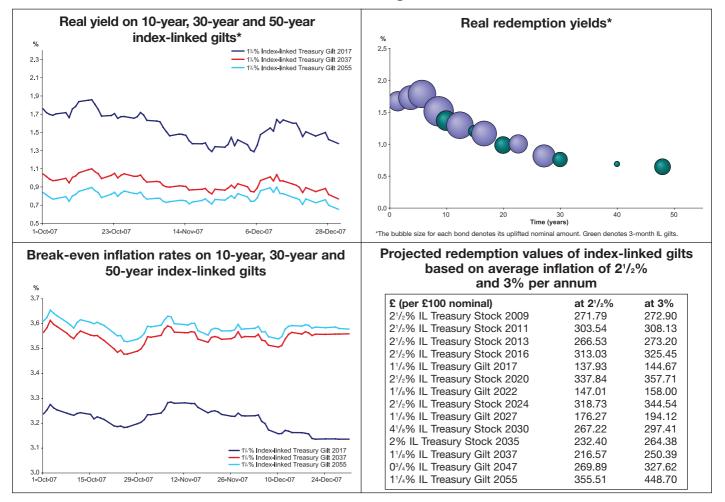

| Q3 2007 |
|-------------------------------------------|---------|---------|
| Insurance Companies and Pension Funds     | 228,619 | 223,055 |
| Overseas                                  | 144,424 | 148,435 |
| Other Financial Institutions and Others   | 68,377  | 74,810  |
| Households                                | 13,804  | 11,034  |
| Building Societies                        | 1,101   | 1,939   |
| Local Authorities and Public Corporations | 664     | 687     |
| Banks**                                   | -11,231 | -9,990  |
| TOTAL                                     | 445,758 | 449,970 |

Source: ONS. These figures can be revised retrospectively

\* Figures in the pie charts may not sum due to rounding.

\*\* Repo position.





### **Conventional gilts**



Index-linked gilts



# Gilt market flows (£mn)

|        | Gross<br>gilt issuance (cash) | Redemptions | Coupons* | Net financing from gilts after redemptions and coupons |
|--------|-------------------------------|-------------|----------|--------------------------------------------------------|
| Oct-06 | 4,232                         | 0           | -217     | 4,015                                                  |
| Nov-06 | 8,294                         | -1          | -350     | 7,943                                                  |
| Dec-06 | 3,175                         | -11,532     | -4,202   | -12,559                                                |
| Jan-07 | 4,148                         | 0           | -1,140   | 3,008                                                  |
| Feb-07 | 5,860