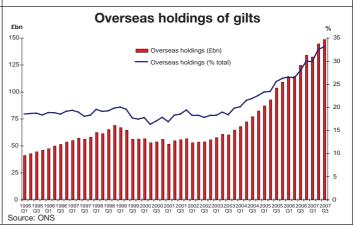

### Distribution of gilt holdings at 28 September 2007

| (£ millions) at end                       | Q2 2007 | Q3 2007 |
|-------------------------------------------|---------|---------|
| Insurance Companies and Pension Funds     | 228,619 | 223,055 |
| Overseas                                  | 144,424 | 148,435 |
| Other Financial Institutions and Others   | 68,377  | 74,810  |
| Households                                | 13,804  | 11,034  |
| Building Societies                        | 1,101   | 1,939   |
| Local Authorities and Public Corporations | 664     | 687     |
| Banks**                                   | -11,231 | -9,990  |
| TOTAL                                     | 445,758 | 449,970 |

Source: ONS. These figures can be revised retrospectively

\* Figures in the pie charts may not sum due to rounding.

\*\* Repo position.