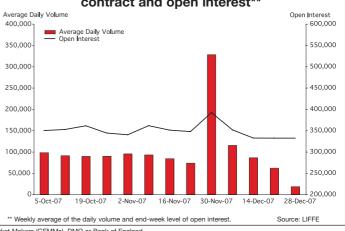

Average daily volume of the long gilt futures contract and open interest\*\*

\*Professional Turnover is defined as turnover with counterparties who are Broker Dealers (BDLs), other Gilt-edged Market Makers (GEMMs), DMO or Bank of England. Customers are all others (including businesses with related entities).