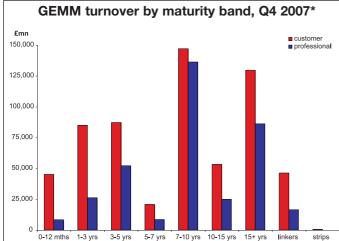

Average daily volume of the long gilt futures contract and open interest\*\*

\*Professional Turnover is defined as turnover with counterparties who are Broker Dealers (BDLs), other Gilt-edged Market Makers (GEMMs), DMO or Bank of England. Customers are all others (including businesses with related entities).