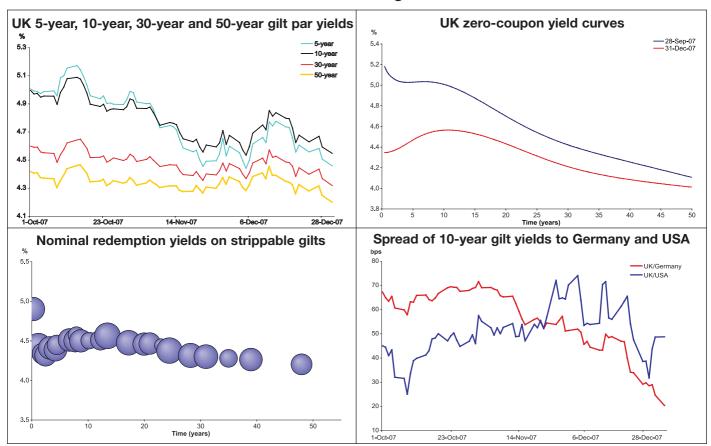

| Q2 2007 | Q3 2007 |
|-------------------------------------------|---------|---------|
| Insurance Companies and Pension Funds     | 228,619 | 223,055 |
| Overseas                                  | 144,424 | 148,435 |
| Other Financial Institutions and Others   | 68,377  | 74,810  |
| Households                                | 13,804  | 11,034  |
| Building Societies                        | 1,101   | 1,939   |
| Local Authorities and Public Corporations | 664     | 687     |
| Banks**                                   | -11,231 | -9,990  |
| TOTAL                                     | 445,758 | 449,970 |

Source: ONS. These figures can be revised retrospectively

\* Figures in the pie charts may not sum due to rounding.

\*\* Repo position.





### **Conventional gilts**



Index-linked gilts



# Gilt market flows (£mn)

|        | Gross<br>gilt issuance (cash) | Redemptions | Coupons* | Net financing from gilts after redemptions and coupons |
|--------|-------------------------------|-------------|----------|--------------------------------------------------------|
| Oct-06 | 4,232                         | 0           | -217     | 4,015                                                  |
| Nov-06 | 8,294                         | -1          | -350     | 7,943                                                  |
| Dec-06 | 3,175                         | -11,532     | -4,202   | -12,559                                                |
| Jan-07 | 4,148                         | 0           | -1,140   | 3,008                                                  |