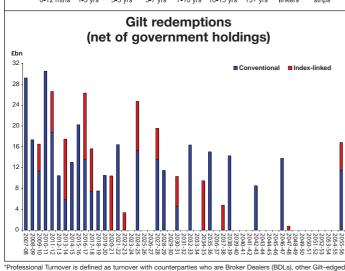

# Gilt market flows (£mn)

|        | Gross<br>gilt issuance (cash) | Redemptions | Coupons* | Net financing from gilts after redemptions and coupons |
|--------|-------------------------------|-------------|----------|--------------------------------------------------------|
| Oct-06 | 4,232                         | 0           | -217     | 4,015                                                  |
| Nov-06 | 8,294                         | -1          | -350     | 7,943                                                  |
| Dec-06 | 3,175                         | -11,532     | -4,202   | -12,559                                                |
| Jan-07 | 4,148                         | 0           | -1,140   | 3,008                                                  |
| Feb-07 | 5,860                         | 0           | -730     | 5,130                                                  |
| Mar-07 | 5,949                         | -11,475     | -3,848   | -9,374                                                 |
| Apr-07 | 4,019                         | 0           | -217     | 3,802                                                  |
| May-07 | 5,558                         | 0           | -389     | 5,169                                                  |
| Jun-07 | 5,630                         | 0           | -4,071   | 1,559                                                  |
| Jul-07 | 4,231                         | -4,269      | -1,150   | -1,188                                                 |
| Aug-07 | 2,453                         | 0           | -737     | 1,716                                                  |
| Sep-07 | 5,468                         | 0           | -3,645   | 1,823                                                  |
| Oct-07 | 4,471                         | 0           | -221     | 4,250                                                  |
| Nov-07 | 7,525                         | 0           | -444     | 7,081                                                  |
| Dec-07 | 3,591                         | -10,860     | -4,426   | -11,695                                                |
| Jan-08 | N/A                           | 0           | -960     | -                                                      |
| Feb-08 | N/A                           | 0           | -746     | -                                                      |
| Mar-08 | N/A                           | -14,063     | -3,761   | -                                                      |