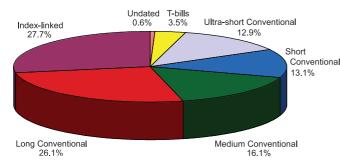

# Composition of debt portfolio (uplifted nominal value)\* Debt portfolio maturity split (uplifted nominal value)\*

Source: ONS. These figures can be revised retrospectively

\* Figures in the pie charts may not sum due to rounding.

\*\* Repo position.

### **Conventional gilts**

Index-linked gilts