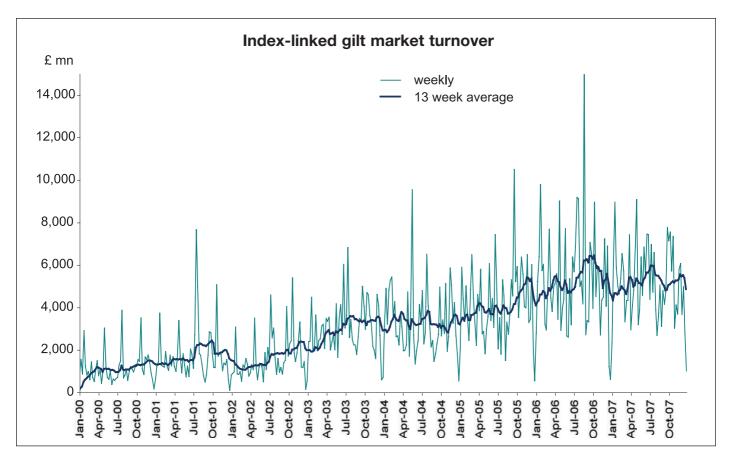

| 59.9                    | 58.3                  |
| Gilt sales planned during the year             | 62.5                     | 62.5                      | 58.4                     | 58.4                    | 58.4                  |
| Change in planned Treasury bill stock          | -3.5                     | -3.5                      | 1.4                      | 1.5                     | -0.1                  |
| Change in Ways and Means                       | 0.0                      | 0.0                       | 0.0                      | 0.0                     | 0.0                   |
| DMO net cash position at end of financial year | 4.7                      | 4.6                       | 0.5                      | 0.5                     | 0.5                   |









Average daily volume of the long gilt futures contract and open interest\*\*



\*Professional Turnover is defined as turnover with counterparties who are Broker Dealers (BDLs), other Gilt-edged Market Makers (GEMMs), DMO or Bank of England. Customers are all others (including businesses with related entities).

### Gilts in issue at 31 December 2007 (£mn nominal)<sup>z</sup>

| Conventional gilts