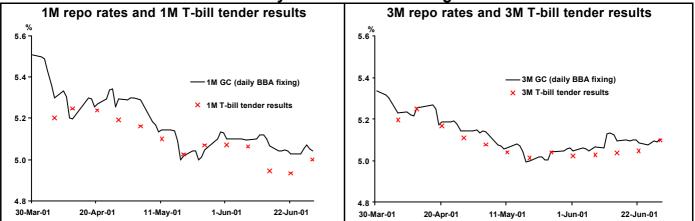

## Treasury bills and cash management

Weekly tenders of 1-month and 3-month T-bills were maintained throughout the quarter. The size of the 1-month T-bill tenders was increased during the final four weeks of the quarter to a maximum value of £750mn. This brought the stock of T-bills outstanding to £4.05bn on 2 July 2001. During the period 1-month bills were sold at an average 5.7bp premium to the repo rate and 3-month bills at an average 2.6bp better than the corresponding repo rate.