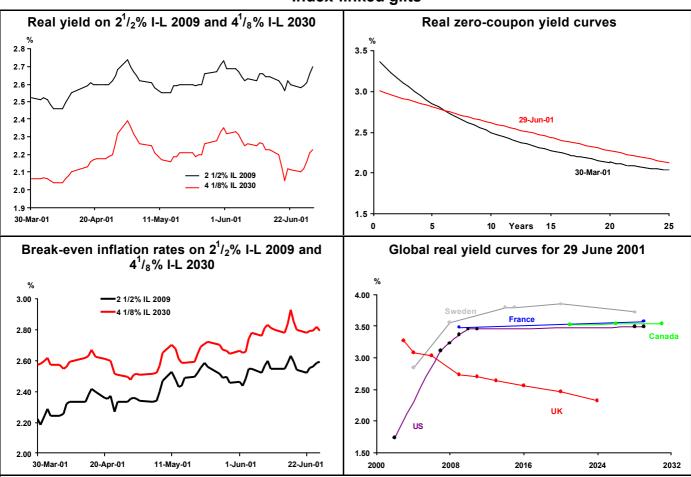

Index-linked gilts

The real yield curve flattened during the quarter. Near dated yields fell, while the largest increase in real yields was seen around the 10-year sector of the curve. The real yield on the  $2\frac{1}{2}$ % I-L 2009 stock increased 19bp to 2.73% over the period. However, index-linked gilts were still able to slightly outperform conventionals and the break-even inflation rate at the 30-year sector of the curve increased slightly during the quarter from 2.57% to 2.79%. On 19 June the DMO held a mini-tender and sold £95mn of the  $4^{1}/_{8}$ % IL 2030 stock that had previously been purchased from the market. The stock was sold at a strike price of £180.05 and a real yield at this level of 2.17%.