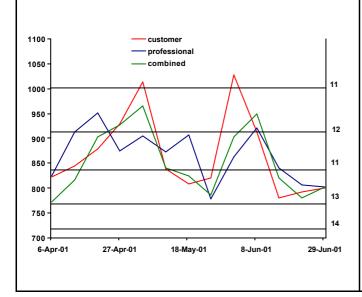

| 2%                               | 1.11                           | 2                             | 4                             |  |  |
| Total market        | 473,840                                                                          |                                  |                                | 137                           | 3                             |  |  |

The top twenty stocks account for 90% of total market turnover. This information is based on provisional information provided by the London Stock Exchange and should only be treated as indicative. <sup>a</sup> The total nominal value of the stock traded over the quarter relative to the nominal amount outstanding at the end of quarter.









Average daily turnover of the long gilt futures contract and open interest\*



## Stocks in issue at 29 June 2001 (£mn nominal)

|