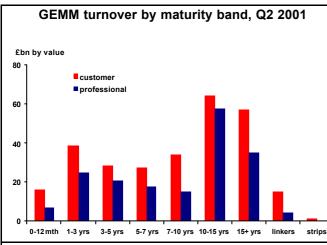

## **Details of market turnover**

|                     | Top twenty stocks traded (by market value) in the thirteen weeks to 29 June 2001 |                                  |                                |                               |                               |  |  |
|---------------------|----------------------------------------------------------------------------------|----------------------------------|--------------------------------|-------------------------------|-------------------------------|--|--|
| Stock               | Market value of<br>trades (£mn)                                                  | % of value of all<br>gilt trades | Turnover<br>Ratio <sup>a</sup> | Number of<br>bargains ('000s) | Average bargain<br>size (£mn) |  |  |
| 9% Conversion 2011  | 61,525                                                                           | 13%                              | 8.90                           | 4                             | 16                            |  |  |
| 6% Treasury 2028    | 40,545                                                                           | 9%                               | 3.02                           | 8                             | 5                             |  |  |
| 81⁄2% Treasury 2005 | 28,187                                                                           | 6%                               | 2.40                           | 5                             | 6                             |  |  |
| 5¾% Treasury 2009   | 27,175                                                                           | 6%                               | 2.94                           | 14                            | 2                             |  |  |
| 8% Treasury 2021    | 26,613                                                                           | 6%                               | 1.17                           | 6                             | 4                             |  |  |
| 61/2% Treasury 2003 | 24,870                                                                           | 5%                               | 3.02                           | 5                             | 5                             |  |  |
| 4¼% Treasury 2032   | 22,131                                                                           | 5%                               | 1.79                           | 4                             | 6                             |  |  |
| 7% Treasury 2002    | 22,081                                                                           | 5%                               | 2.40                           | 3                             | 8                             |  |  |
| 71/2% Treasury 2006 | 18,571                                                                           | 4%                               | 1.43                           | 11                            | 2                             |  |  |
| 8% Treasury 2015    | 17,997                                                                           | 4%                               | 1.90                           | 4                             | 4                             |  |  |
| 7¼% Treasury 2007   | 17,314                                                                           | 4%                               | 1.41                           | 9                             | 2                             |  |  |
| 5% Treasury 2012    | 16,985                                                                           | 4%                               | 4.07                           | 2                             | 7                             |  |  |
| 9% Treasury 2012    | 16,455                                                                           | 3%                               | 2.31                           | 3                             | 6                             |  |  |
| 6¼% Treasury 2010   | 15,590                                                                           | 3%                               | 3.02                           | 4                             | 4                             |  |  |
| 5% Treasury 2004    | 14,392                                                                           | 3%                               | 1.96                           | 5                             | 3                             |  |  |
| 6¾% Treasury 2004   | 13,125                                                                           | 3%                               | 1.92                           | 5                             | 2                             |  |  |
| 7% Treasury 2001    | 12,492                                                                           | 3%                               | 0.97                           | 4                             | 3                             |  |  |
| 8% Treasury 2003    | 11,253                                                                           | 2%                               | 1.53                           | 3                             | 3                             |  |  |
| 9% Treasury 2008    | 10,880                                                                           | 2%                               | 1.62                           | 3                             | 4                             |  |  |
| 8% Treasury 2013    | 8,534                                                                            | 2%                               | 1.11                           | 2                             | 4                             |  |  |
| Total market        | 473,840                                                                          |                                  |                                | 137                           | 3                             |  |  |

The top twenty stocks account for 90% of total market turnover. This information is based on provisional information provided by the London Stock Exchange and should only be treated as indicative. <sup>a</sup> The total nominal value of the stock traded over the quarter relative to the nominal amount outstanding at the end of quarter.