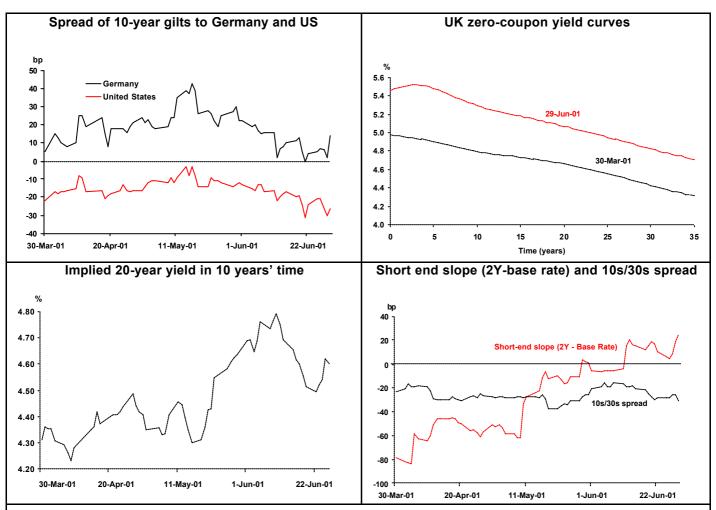

# **Conventional gilts**

Yields at all maturities increased during the quarter. The Bank of England lowered its reportate twice during the period at its April and May meetings. This altered interest rate sentiment in the latter part of the quarter as it was considered that the Bank had completed either most or all of its monetary policy easing. As a result, the short-end of the gilts curve disinverted sharply. The spread between the 2-year benchmark and the Bank of England's reportate increased from –78bp at the end of March to finish the quarter at +25bp. This trend was not evident further down the curve and the 10s/30s spread finished the quarter at –30bp, a 7bp greater inversion that at the start of the period. During the quarter the implied 20-year yield at 2011 increased from 4.31% to reach a peak of 4.80% on 13 June, still 39bp below the actual 20-year yield on that day. Following a mild reinversion during late-June this forward rate ended the quarter at 4.60%.

Index-linked gilts

The real yield curve flattened during the quarter. Near dated yields fell, while the largest increase in real yields was seen around the 10-year sector of the curve. The real yield on the  $2\frac{1}{2}$ % I-L 2009 stock increased 19bp to 2.73% over the period. However, index-linked gilts were still able to slightly outperform conventionals and the break-even inflation rate at the 30-year sector of the curve increased slightly during the quarter from 2.57% to 2.79%. On 19 June the DMO held a mini-tender and sold £95mn of the  $4^{1}/_{8}$ % IL 2030 stock that had previously been purchased from the market. The stock was sold at a strike price of £180.05 and a real yield at this level of 2.17%.