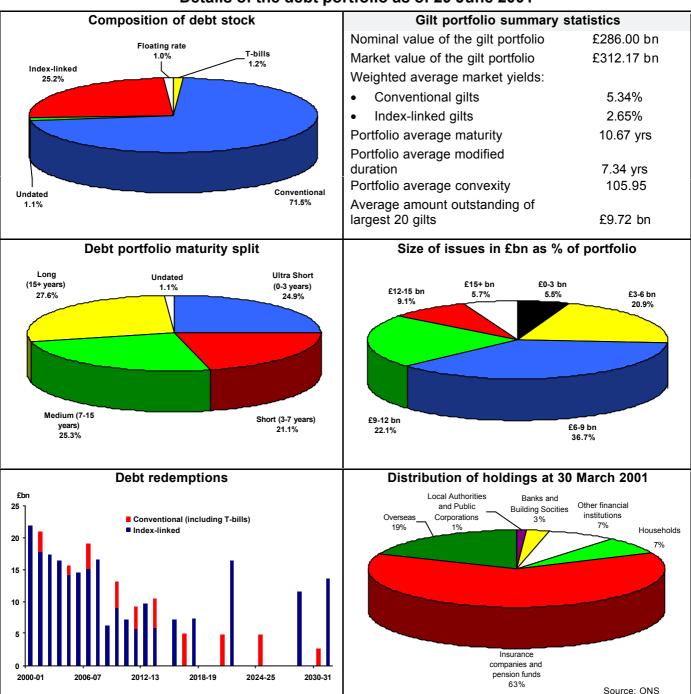

or of the curve increased slightly during the quarter from 2.57% to 2.79%. On 19 June the DMO held a mini-tender and sold £95mn of the  $4^{1}/_{8}$ % IL 2030 stock that had previously been purchased from the market. The stock was sold at a strike price of £180.05 and a real yield at this level of 2.17%.

## Treasury bills and cash management



Weekly tenders of 1-month and 3-month T-bills were maintained throughout the quarter. The size of the 1-month T-bill tenders was increased during the final four weeks of the quarter to a maximum value of £750mn. This brought the stock of T-bills outstanding to £4.05bn on 2 July 2001. During the period 1-month bills were sold at an average 5.7bp premium to the repo rate and 3-month bills at an average 2.6bp better than the corresponding repo rate.



## Details of the debt portfolio as of 29 June 2001

## 2000-01 and 2001-02 financing requirements

| Note: figures may not sum due to rounding | Budget 2000                          | Budget 2001                          | 2000-01 | Budget 2001                          |
|-------------------------------------------|--------------------------------------|--------------------------------------|---------|--------------------------------------|
|                                           | financing requirement<br>for 2000-01 | financing requirement<br>for 2000-01 | Outturn | financing requirement<br>for 2001-02 |
| CGNCR forecast                            | -4.9                                 | -33.3                                | -35.2   | 0.3                                  |
| Repl