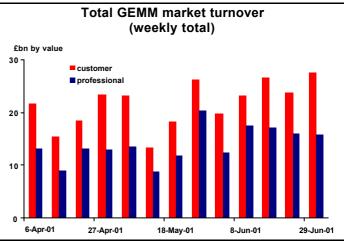

## **Details of market turnover**

|                     | Top twenty stocks traded (by market value) in the thirteen weeks to 29 June 2001 |                                  |                                |                               |                               |  |  |
|---------------------|----------------------------------------------------------------------------------|----------------------------------|--------------------------------|-------------------------------|-------------------------------|--|--|
| Stock               | Market value of<br>trades (£mn)                                                  | % of value of all<br>gilt trades | Turnover<br>Ratio <sup>a</sup> | Number of<br>bargains ('000s) | Average bargain<br>size (£mn) |  |  |
| 9% Conversion 2011  | 61,525                                                                           | 13%                              | 8.90                           | 4                             | 16                            |  |  |
| 6% Treasury 2028    | 40,545                                                                           | 9%                               | 3.02                           | 8                             | 5                             |  |  |
| 81⁄2% Treasury 2005 | 28,187                                                                           | 6%                               | 2.40                           | 5                             | 6                             |  |  |
| 5¾% Treasury 2009   | 27,175                                                                           | 6%                               | 2.94                           | 14                            | 2                             |  |  |
| 8% Treasury 2021    | 26,613                                                                           | 6%                               | 1.17                           | 6                             | 4                             |  |  |
| 61/2% Treasury 2003 | 24,870                                                                           | 5%                               | 3.02                           | 5                             | 5                             |  |  |
| 4¼% Treasury 2032   | 22,131                                                                           | 5%                               | 1.79                           | 4                             | 6                             |  |  |
| 7% Treasury 2002    | 22,081                                                                           | 5%                               | 2.40                           | 3                             | 8                             |  |  |
| 71/2% Treasury 2006 | 18,571                                                                           | 4%                               | 1.43                           | 11                            | 2                             |  |  |
| 8% Treasury 2015    | 17,997                                                                           | 4%                               | 1.90                           | 4                             | 4                             |  |  |
| 7¼% Treasury 2007   | 17,314                                                                           | 4%                               | 1.41                           | 9                             | 2                             |  |  |
| 5% Treasury 2012    | 16,985                                                                           | 4%                               | 4.07                           | 2                             | 7                             |  |  |
| 9% Treasury 2012    | 16,455                                                                           | 3%                               | 2.31                           | 3                             | 6                             |  |  |
| 6¼% Treasury 2010   | 15,590                                                                           | 3%                               | 3.02                           | 4                             | 4                             |  |  |
| 5% Treasury 2004    | 14,392                                                                           | 3%                               | 1.96                           | 5                             | 3                             |  |  |
| 6¾% Treasury 2004   | 13,125                                                                           | 3%                               | 1.92                           | 5                             | 2                             |  |  |
| 7% Treasury 2001    | 12,492                                                                           | 3%                               | 0.97                           | 4                             | 3                             |  |  |
| 8% Treasury 2003    | 11,253                                                                           | 2%                               | 1.53                           | 3                             | 3                             |  |  |
| 9% Treasury 2008    | 10,880                                                                           | 2%                               | 1.62                           | 3                             | 4                             |  |  |
| 8% Treasury 2013    | 8,534                                                                            | 2%                               | 1.11                           | 2                             | 4                             |  |  |
| Total market        | 473,840                                                                          |                                  |                                | 137                           | 3                             |  |  |

The top twenty stocks account for 90% of total market turnover. This information is based on provisional information provided by the London Stock Exchange and should only be treated as indicative. <sup>a</sup> The total nominal value of the stock traded over the quarter relative to the nominal amount outstanding at the end of quarter.