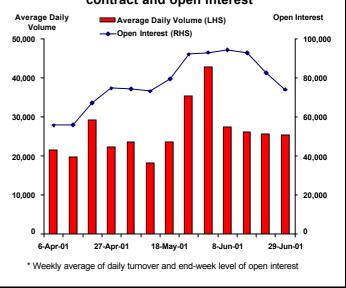

| 1.11                           | 2                             | 4                             |  |  |
| Total market        | 473,840                                                                          |                                  |                                | 137                           | 3                             |  |  |

The top twenty stocks account for 90% of total market turnover. This information is based on provisional information provided by the London Stock Exchange and should only be treated as indicative. <sup>a</sup> The total nominal value of the stock traded over the quarter relative to the nominal amount outstanding at the end of quarter.









Average daily turnover of the long gilt futures contract and open interest\*



## Stocks in issue at 29 June 2001 (£mn nominal)

|